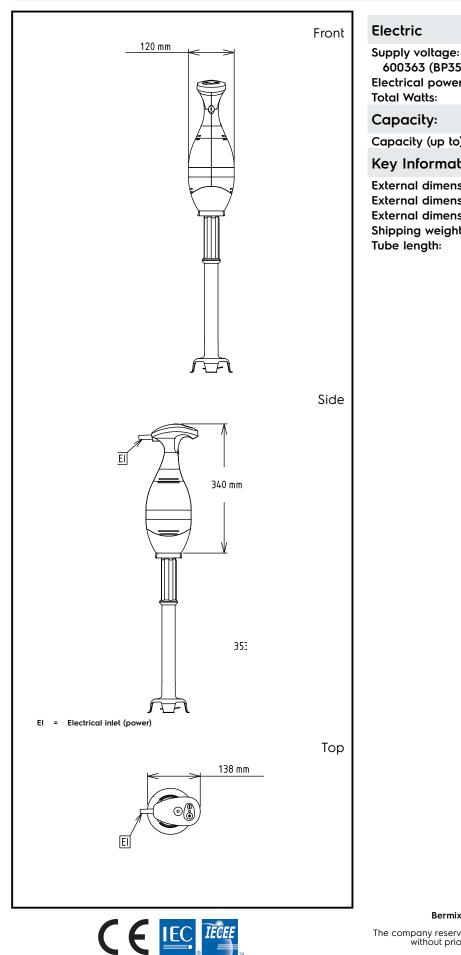

# Hand held Mixers Bermixer PRO 350 W with Stainless Steel Tube (453mm)

220-240 V/1 ph/50/60 Hz

600363 (BP3545)

| Electrical power max.:<br>Total Watts:                                                                                         | 0.35 kW<br>0.35 kW                             |
|--------------------------------------------------------------------------------------------------------------------------------|------------------------------------------------|
| Capacity:                                                                                                                      |                                                |
| Capacity (up to):                                                                                                              | 50 Litre                                       |
| Key Information:                                                                                                               |                                                |
| External dimensions, Width:<br>External dimensions, Depth:<br>External dimensions, Height:<br>Shipping weight:<br>Tube length: | 138 mm<br>120 mm<br>765 mm<br>5.58 kg<br>45 cm |